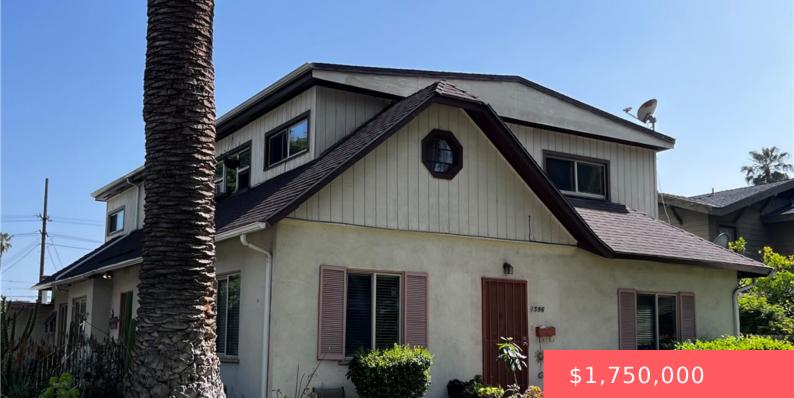

#### 239 255 N SIERRA BONITA AVENUE, PASADENA, CA, US, 91106

https://apogee-realestate.com

Great potential for [...]

×

# **Building Details**

Type: Apartment Floors: 2, 2 floors **Year built:** 1937 County: Los Angeles

Water Source: Public Sewer: PublicSewer Common Walls: TwoCommonWallsOrMore Number Of Buildings: 1 Lot Features: TwoToFiveUnitsAcre Building Area Units: SquareFeet Levels: Two