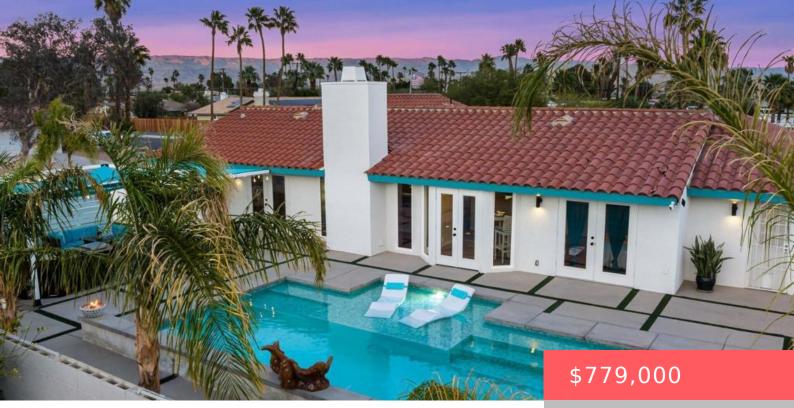

#### 2399 N VOLTURNO ROAD, PALM SPRINGS, CA, US, 92262

https://apogee-realestate.com

Perfect choice! Calm [...]

- 3 hode
- 2 baths
- SingleFamilyResidence
- Residentia
- Active

×

• 1603 sq ft

#### Basics

Category: Residential Status: Active Bathrooms: 2 baths Floors: 1 floor Lot size: 9583, 9583 sq ft View: Mountains,Panoramic County: Riverside Type: SingleFamilyResidence Bedrooms: 3 beds Half baths: 0 half baths Area: 1603 sq ft Year built: 1987 Subdivision Name: Desert Park Estates

### **Amenities & Features**

Pool Features: ElectricHeat,InGround

Parking Total: 2

Cooling: CentralAir

Fireplace Features: Decorative,LivingRoom,Masonry

Interior Features: SeparateFormalDiningRoom

Appliances: Dishwasher,GasRange,Microwave,Refrigerator