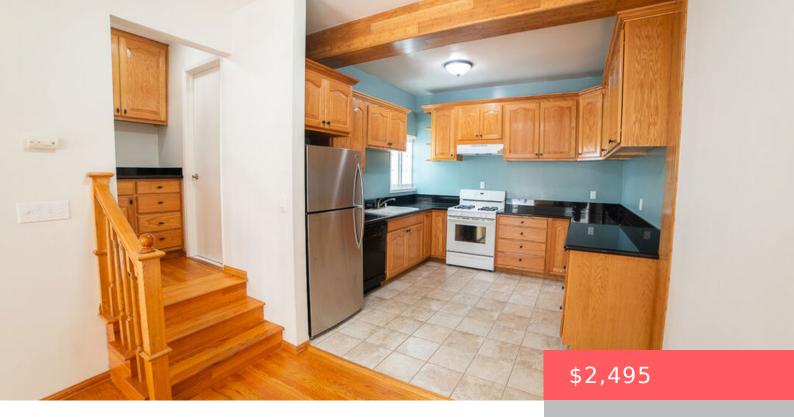

# 2400 PACIFIC AVENUE 3, VENICE, CA, US, 90291

https://apogee-realestate.com

Welcome to your warm [...]

- 1 hed
- 1 bath
- Condominium
- ResidentialLease
- Active
- 600 sq ft



### **Basics**

Category: ResidentialLease

**Status:** Active

Bathrooms: 1 bath

Floors: 0 floors

Lot size: 2846, 2846 sq ft

View: None

**County:** Los Angeles

**Type:** Condominium

Bedrooms: 1 bed

Half baths: 0 half baths

Area: 600 sq ft

Year built: 1945

Zoning: LARD1.5

**Lease Term:** TwelveMonths



# **Building Details**

Architectural Style: SeeRemarks Levels: MultiSplit

Floor covering: Tile, Wood

#### **Amenities & Features**

Pool Features: None Parking Features: None

Cooling: None Fireplace Features: None

Furnished: Unfurnished Heating: WallFurnace

**Laundry Features:** CommonArea **Ap