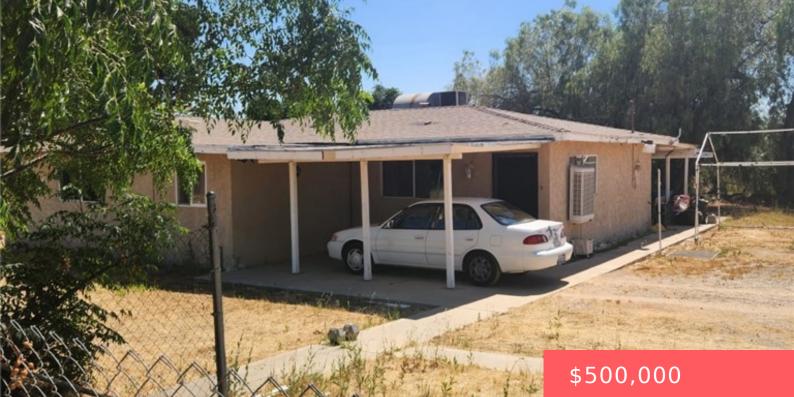

#### 24062 EUCALYPTUS AVENUE, MORENO VALLEY, CA, US, 92553

https://apogee-realestate.com

GREAT OPPORTUNITY FO [...]

- - 1 hath
- SingleFamilyResidence
- Residentia
- Active
- 1236 sq ft

#### Basics

Category: Residential Status: Active Bathrooms: 1 bath Area: 1236 sq ft Year built: 1963 Zoning: R2 Type: SingleFamilyResidence Bedrooms: 3 beds Floors: 1, 1 floor Lot size: 21780, 21780 sq ft View: None County: Riverside