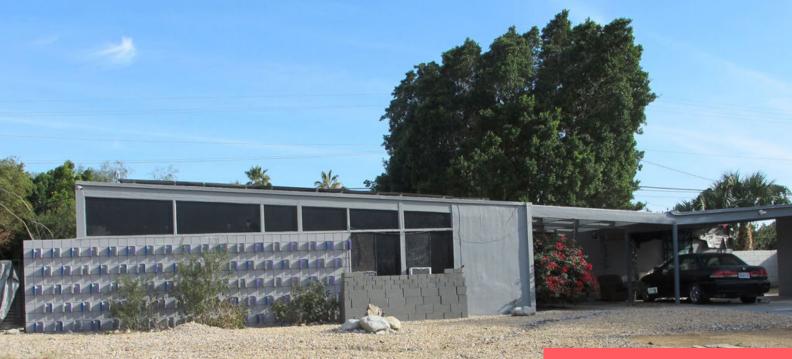

#### 2410 N STARR ROAD, PALM SPRINGS, CA, US, 92262

https://apogee-realestate.com

Mid-Century home with pool in Racquet Club East. Probate sale being sold "as is." Any offer must be made "subject [...]

- \$650,000
- 3 beds
- 2 baths
- SingleFamilyResidence
- Residentia
- Active

### Basics

Category: Residential Status: Active Bathrooms: 2 baths Floors: 1, 1 floor Lot size: 11761, 11761 sq ft View: Mountains Zoning: R1C

Type: SingleFamilyResidence Bedrooms: 3 beds Half baths: 0 half baths Area: 1225 sq ft Year built: 1959 Subdivision Name: Racquet Club East County: Riverside

## **Building Details**

Architectural Style: MidCenturyModern Levels: One Common Walls: NoCommonWalls

# **Amenities & Features**

Pool Features: InGround,Private Spa Features: None Fireplace Features: LivingRoom Laundry Features: SeeRemarks

Parking Features: Carport Parking Total: 1 Furnished: Unfurnished