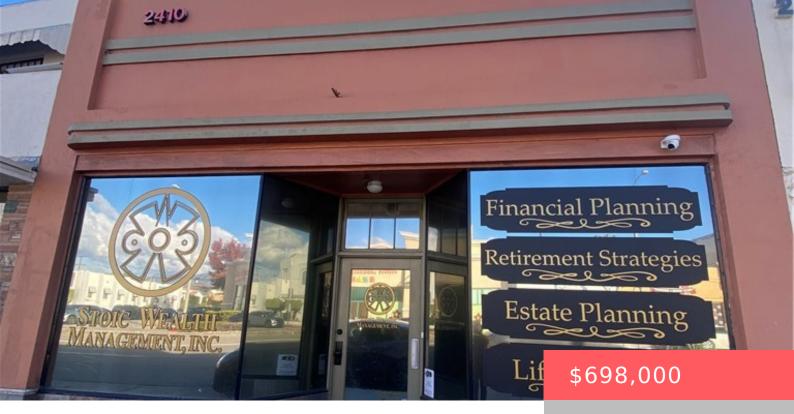

## 2410 W VALLEY BOULEVARD A, ALHAMBRA, CA, US, 91803

https://apogee-realestate.com

Highly desirable loc [...]

- Office
- CommercialSale
- Active

Category: CommercialSale Status: Active Lot size: 2937, 2937 sq ft County: Los Angeles Type: Office Floors: 1 floor Year built: 1939