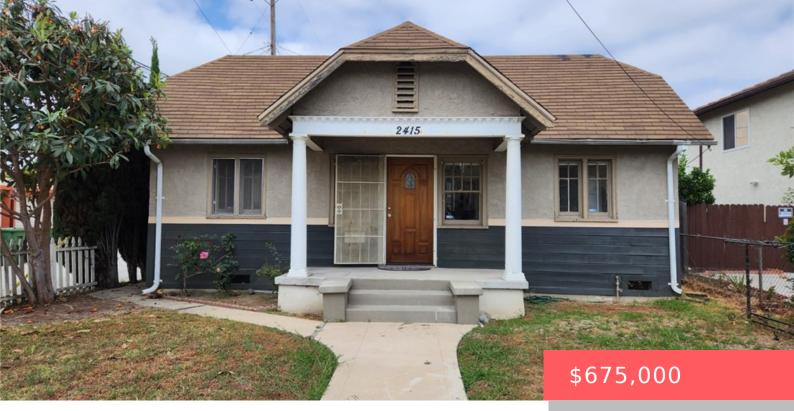

# 2415 S FREMONT AVENUE, ALHAMBRA, CA, US, 91803

https://apogee-realestate.com

Single Family Home w [...]

- 2 beds
- 1 bath
- SingleFamilyResidence
- Residentia
- Active
- 672 sq ft

#### Basics

Category: Residential Status: Active Bathrooms: 1 bath Area: 672 sq ft Year built: 1924 Zoning: ALR1\* Type: SingleFamilyResidence Bedrooms: 2 beds Floors: 1, 1 floor Lot size: 3398, 3398 sq ft View: None County: Los Angeles