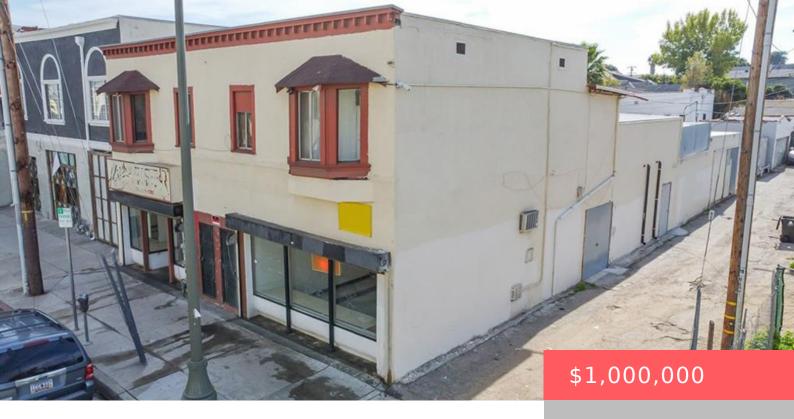

# 2416 E 1ST STREET, LOS ANGELES, CA, US, 90033

https://apogee-realestate.com

Mixed Use Opportunit [...]

- MixedUse
- CommercialSale
- Active

#### **Basics**

Category: CommercialSale Type: MixedUse

Status: Active Floors: 2 floors

**Lot size: 5551, 5551** sq ft **Year built:** 1918

**County:** Los Angeles

## **Building Details**

Water Source: Public, Private Lot Features: CornerLot, StreetLevel

**Building Area Units:** SquareFeet **Number Of Buildings:** 1