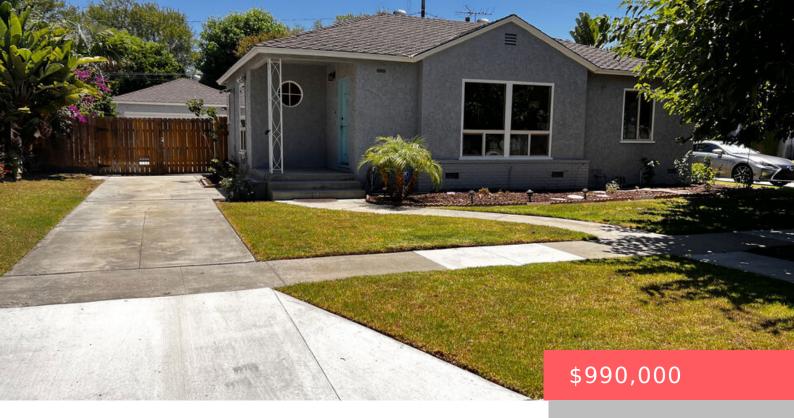

# 2420 ROYCROFT AVENUE, LONG BEACH, CA, US, 90815

https://apogee-realestate.com

Welcome to this beau [...]

- 3 heds
- 1 bath
- SingleFamilyResidence
- Residentia
- Active
- 1053 sq ft

### **Basics**

Category: Residential

**Status:** Active

Bathrooms: 1 bath

Floors: 1, 1 floor

**Lot size: 6347, 6347** sq ft

View: None

**County:** Los Angeles

**Type:** SingleFamilyResidence

Bedrooms: 3 beds

Half baths: 0 half baths

**Area: 1053** sq ft

Year built: 1948

Zoning: LBR1N

## **Building Details**

Architectural Style: SeeRemarks Common Walls: NoCommonWalls

**Levels:** One Floor covering: Wood

#### **Amenities & Features**

Pool Features: None Spa Features: None

Parking Total: 2 Fireplace Features: None

Furnished: Unfurnished Heating: Central

Interior Features: Appliances:

SeparateFormalDiningRoom Dishwasher,Microwave,Oven,Refrigerator