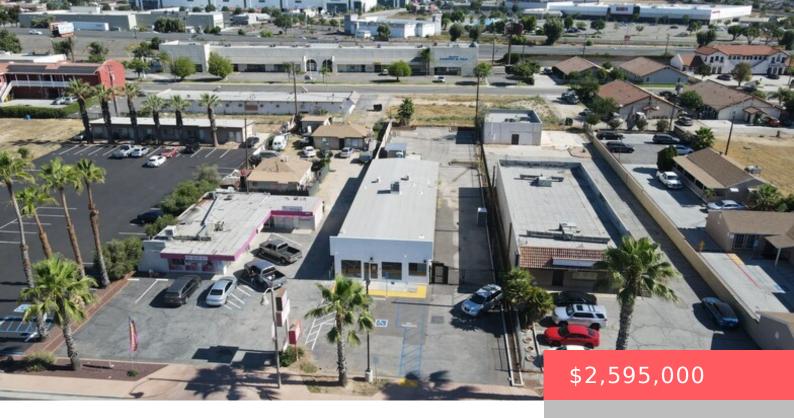

# 24200 SUNNYMEAD BOULEVARD, MORENO VALLEY, CA, US, 92553

https://apogee-realestate.com

Recently remodeled a [...]

- Retail
- CommercialSale
- Active

#### **Basics**

Category: CommercialSale Type: Retail

Status: Active Floors: 1 floor

**Lot size: 15682, 15682** sq ft **Year built:** 1954

**County:** Riverside

## **Building Details**

Water Source: Public Lot Features: TwoToFiveUnitsAcre

**Building Area Units:** SquareFeet **Number Of Buildings:** 1

### **Amenities & Features**

Roof: Flat Laundry Features: None