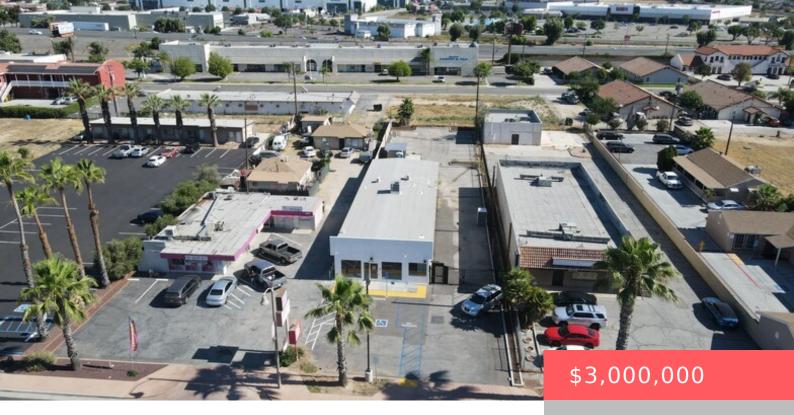

# 24200 SUNNYMEAD BOULEVARD, MORENO VALLEY, CA, US, 92553

https://apogee-realestate.com

Recently remodeled and completely refreshed, this is a unique opportunity for an owner/user or investor to acquire a premium retail [...]

## **Basics**

Category: CommercialSale

**Status:** Active

**Lot size: 15682, 15682** sq ft

**County:** Riverside

Type: Retail

Floors: 1 floor

Year built: 1954