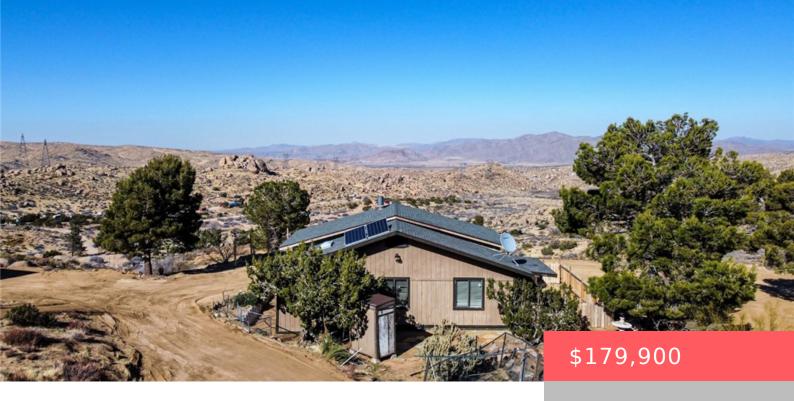

# 24207 CASCADE TRAIL, APPLE VALLEY, CA, US, 92308

https://apogee-realestate.com

THE WILD WEST RANCH ~ Nestled in the secluded hills surrounded by a beautiful frontier setting, this fixer is ready [...]

### **Basics**

Category: Residential Type: Cabin

Status: Active Bedrooms: 2 beds

Bathrooms: 1 bath Floors: 1, 1 floor

**Area: 1188** sq ft **Lot size: 277912.8, 6.38** sq ft

**Year built:** 1940 **Property Condition:** Fixer

View: Desert, Hills, Mountains, Panoramic, Rocks, Valley Zoning: RC

**County:** San Bernardino