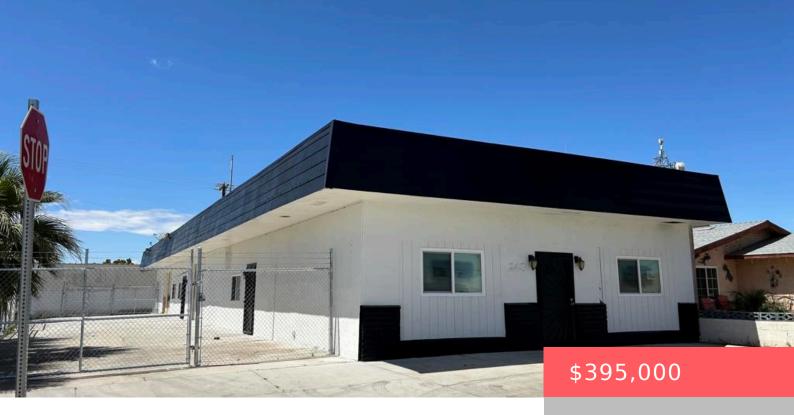

# **243 S 4TH STREET, BLYTHE, CA, US, 92225**

https://apogee-realestate.com

Welcome to 243 S 4th [...]

- 0 haths
- Mixedlise
- CommercialSale
- Active

#### **Basics**

Category: CommercialSale Type: MixedUse

Status: Active Bathrooms: 0 baths

Floors: 1 floor Lot size: 8712 sq ft

Year built: 1971 County: Riverside

## **Building Details**

**Structure Type:** Industrial, MultiFamily, MixedUse, Office, Retail **Water Source:** Public

Lot Features: SprinklersNone Building Area Units:

SquareFeet