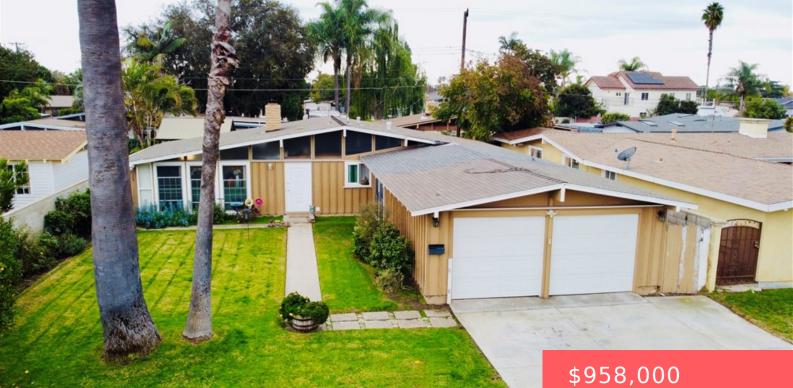

#### 2432 W TRANSIT AVENUE, ANAHEIM, CA, US, 92804

https://apogee-realestate.com

This stunning single [...]

### Basics

Category: Residential Status: Active Bathrooms: 2 baths Area: 1505 sq ft Year built: 1956 View: Neighborhood Type: SingleFamilyResidence Bedrooms: 3 beds Floors: 1, 1 floor Lot size: 6000, 6000 sq ft Property Condition: Turnkey County: Orange

# **Building Details**

Structure Type: House Architectural Style: MidCenturyModern Sewer: PublicSewer Fencing: AverageCondition Levels: One Floor covering: Laminate, Tile Water Source: Public Lot Features: FrontYard Common Walls: NoCommonWalls Garage Spaces: 2 Other Structures: Gazebo