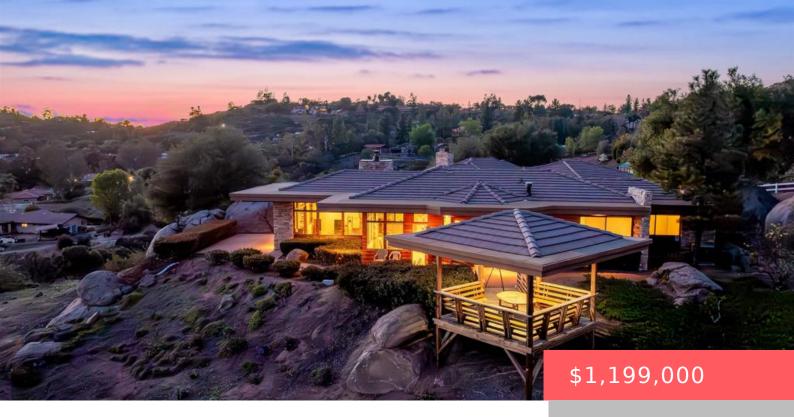

# 2436 CAMINO DEL VECINO, ALPINE, CA, 91901

https://apogee-realestate.com

Experience timeless [...]

- 3 beds
- 2 baths
- SingleFamilyResidence
- Residential
- Active
- 2698 sq ft

#### **Basics**

Category: Residential Type: SingleFamilyResidence

Status: Active Bedrooms: 3 beds

Bathrooms: 2 baths Floors: 1, 1 floor

**Area: 2698** sq ft **Lot size: 131115.6, 3.01** sq ft

Year built: 1990 View: Mountains, Rocks