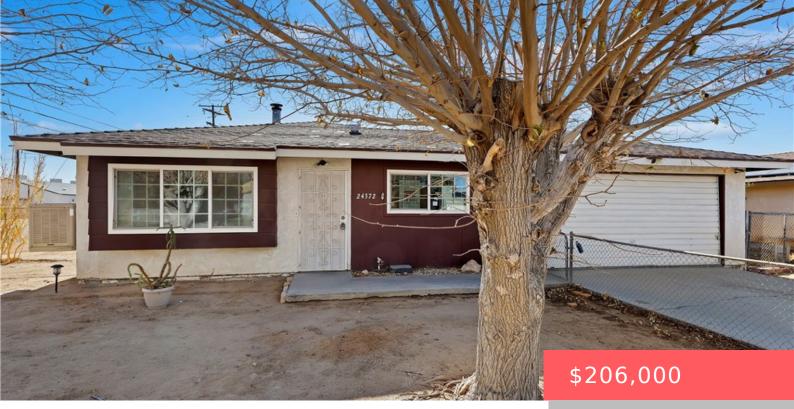

# 24372 JOSHUA AVENUE, BORON, CA, US, 93516

https://apogee-realestate.com

Start the New Year w [...]

- 3 heds
- 2 baths
- SingleFamilyResidence
- Residentia
- Active
- 1178 sq ft

#### Basics

Category: Residential Status: Active Bathrooms: 2 baths Area: 1178 sq ft Year built: 1970 Zoning: R-1 Type: SingleFamilyResidence Bedrooms: 3 beds Floors: 1, 1 floor Lot size: 9935, 9935 sq ft View: Neighborhood County: Kern

# **Building Details**

Structure Type: House Architectural Style: Cottage Sewer: PublicSewer Construction Materials: Stucco Foundation Details: Slab Levels: One Water Source: Public Lot Features: ZeroToOneUnitAcre,Level Common Walls: NoCommonWalls Fencing: ChainLink Garage Spaces: 2

### **Amenities & Features**

Pool Features: None

Patio & Porch Features: Open,Patio Parking Total: 2

Fireplace Features: None

Interior Features: CeilingFans,TileCounters,AllBedroomsDown,MainLevelPrimary

Appliances: Dishwasher,GasOven,GasRange,WaterHeater