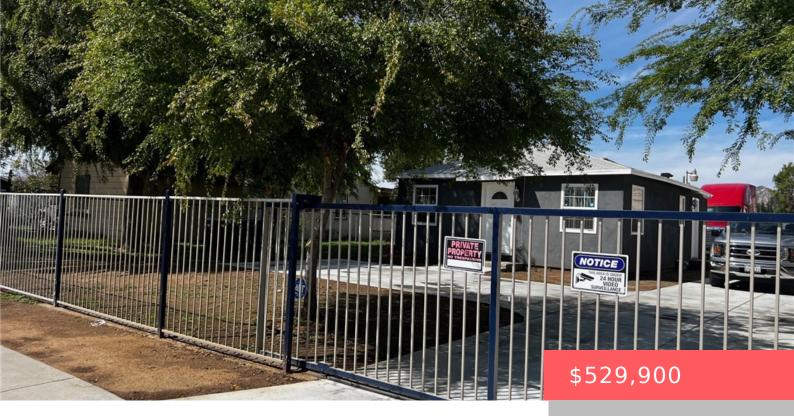

#### 24412 EUCALYPTUS AVENUE, MORENO VALLEY, CA, US, 92553

https://apogee-realestate.com

Super cute, newly re [...]

- 2 beds
- 1 bath
- SingleFamilyResidence
- Residentia
- Active
- 650 sq ft

#### Basics

Category: Residential Status: Active Bathrooms: 1 bath Area: 650 sq ft Year built: 1949 Zoning: R2 Type: SingleFamilyResidence Bedrooms: 2 beds Floors: 1, 1 floor Lot size: 20038, 20038 sq ft View: None County: Riverside