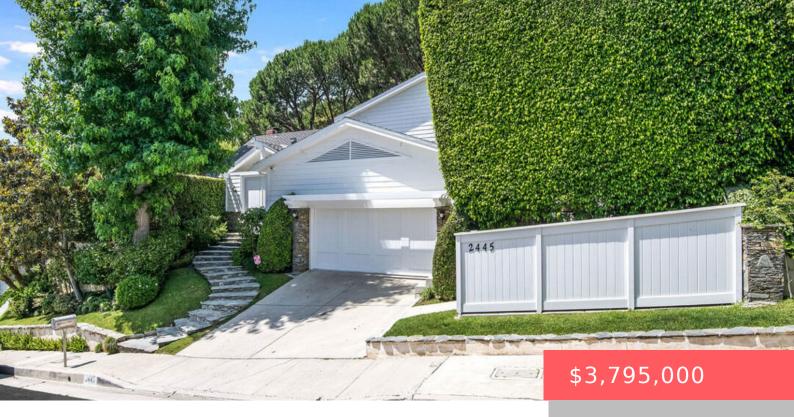

# 2445 BANYAN DRIVE, LOS ANGELES, CA, US, 90049

https://apogee-realestate.com

Stunning Cape Cod ho [...]

- 4 beds
- 5 baths
- SingleFamilyResidence
- Residentia
- Active
- 3603 sq ft

### **Basics**

Category: Residential

Status: Active

Bathrooms: 5 baths

Floors: 2, 2 floors

**Lot size: 17313, 17313** sq ft

View: CityLights,Canyon,Hills,Mountains

**County:** Los Angeles

**Type:** SingleFamilyResidence

Bedrooms: 4 beds

Half baths: 0 half baths

**Area: 3603** sq ft

Year built: 1965

**Zoning:** LARE15

DoorMulti, Driveway, Garage

## **Building Details**

Architectural Style: CapeCod Common Walls: NoCommonWalls

Garage Spaces: 2 Levels: Two

Floor covering: Tile, Wood