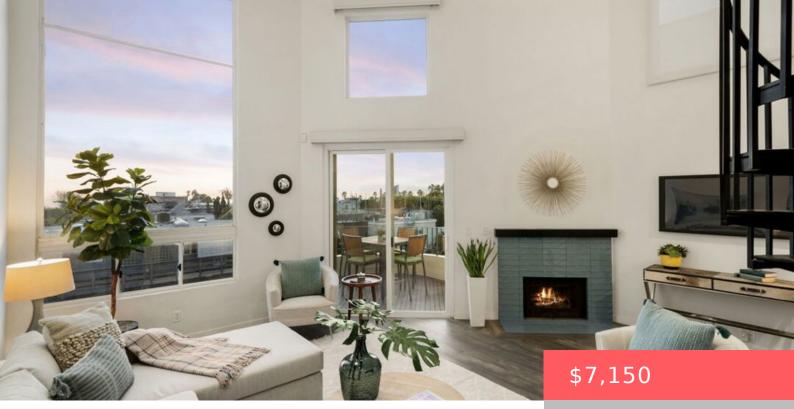

# 245 MAIN STREET 314, VENICE, CA, US, 90291

https://apogee-realestate.com

This amazing two bed [...]

- 2 beds
- 2 baths
- Condominium
- ResidentialLease
- Active
- 1425 sq ft

## **Amenities & Features**

| Pool Features: Association        | Parking Features: Covered,CommunityStructure                   |
|-----------------------------------|----------------------------------------------------------------|
| Association Amenities: Pool       | Cooling: CentralAir                                            |
| Fireplace Features:<br>LivingRoom | Furnished: Unfurnished                                         |
| Heating: Central                  | Appliances: Dishwasher, Microwave, Refrigerator, Dryer, Washer |