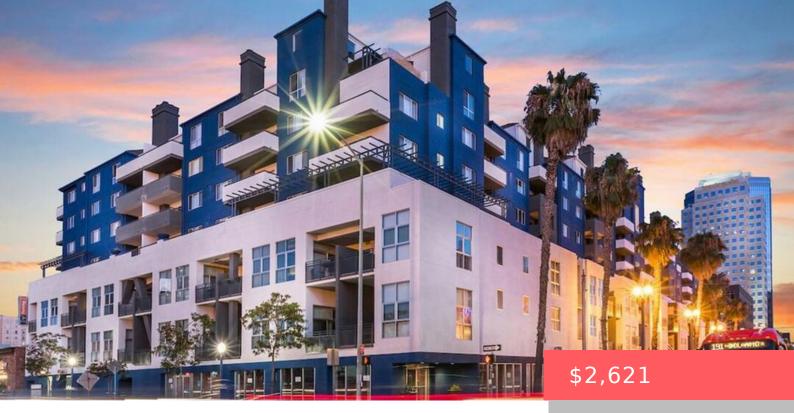

# 245 PINE AVENUE 621, LONG BEACH, CA, 90802

https://apogee-realestate.com

Virtual tours are av [...]

- 1 bed
- 1 bath
- Condominiun
- ResidentialLease
- Active
- 763 sq ft

### Basics

Category: ResidentialLease Status: Active Bathrooms: 1 bath Floors: 0 floors Lot size: 88438, 88438 sq ft Zoning: LBCB\* Lease Term: TwelveMonths Type: Condominium Bedrooms: 1 bed Half baths: 0 half baths Area: 763 sq ft Year built: 1992 County: Los Angeles

## **Building Details**

Architectural Style: Contemporary Floor covering: Wood