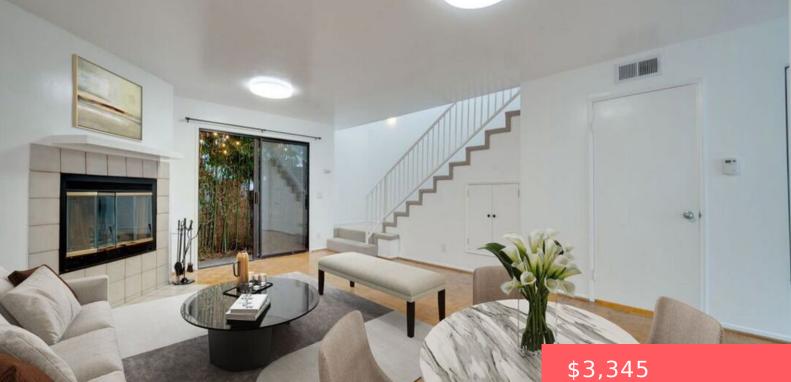

# 2453 CHELSEA PLACE 3, SANTA MONICA, CA, US, 90404

https://apogee-realestate.com

Cheerful 2 bedroom, [...]

- 2 beds
- 2 baths
- Townhouse
- ResidentialLease
- Active

×

• 929 sq ft

## Basics

Category: ResidentialLease Status: Active Bathrooms: 2 baths Floors: 2, 2 floors Lot size: 5211, 5211 sq ft View: None County: Los Angeles Type: Townhouse Bedrooms: 2 beds Half baths: 1 half bath Area: 929 sq ft Year built: 1986 Zoning: SMR2\* Lease Term: TwelveMonths

## **Building Details**

Structure Type: Townhouse Levels: Two

Architectural Style: Contemporary Floor covering: Carpet, Wood

## **Amenities & Features**

Pool Features: NoneParking IParking Total: 2Cooling:Fireplace Features: Gas,LivingRoomFurnisheHeating: CentralLaundryAppliances: Dishwasher,Microwave,Refrigerator,Dryer,Washer

Parking Features: Carport Cooling: None Furnished: Unfurnished Laundry Features: Stacked