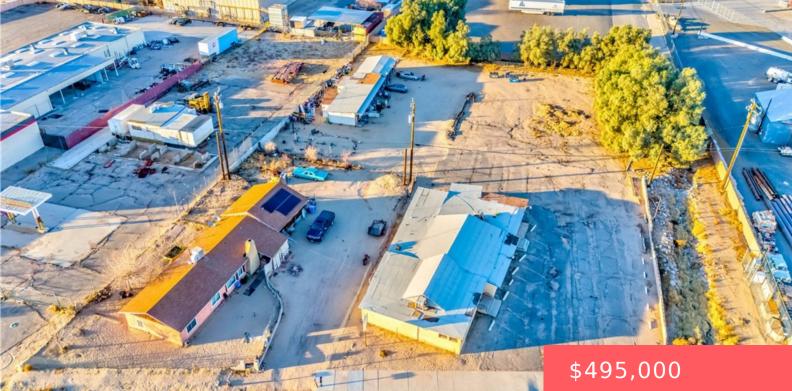

### 2461 W MAIN STREET, BARSTOW, CA, US, 92311

https://apogee-realestate.com

Free standing single story retail building (previously a retail bar), a fixer, of approximately 1,000sq, plus 5 Residential attached fixer [...]

# **Basics**

Category: CommercialSale Status: Active Lot size: 45302, 45302 sq ft County: San Bernardino

Type: Retail Floors: 1 floor **Year built:** 1971

#### **Building Details**

| Water Source:<br>Public            | Lot Features:<br>DesertBack,DesertFront,LotOver40000Sqft,Level,NearPublicTransit,StreetLevel,ValueInLand |
|------------------------------------|----------------------------------------------------------------------------------------------------------|
| Building Area<br>Units: SquareFeet | Construction Materials: Other                                                                            |
| Fencing:<br>CrossFenced,Partial    | Number Of Buildings: 2                                                                                   |