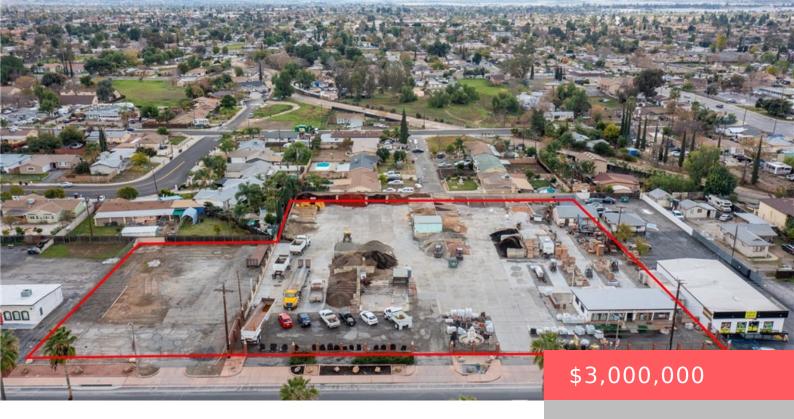

# 24619 SUNNYMEAD BOULEVARD, MORENO VALLEY, CA, US, 92553

https://apogee-realestate.com

2.15 Acre Fenced Ret [...]

- Retail
- CommercialSale
- Active

## **Basics**

**Category:** CommercialSale

Status: Active

Lot size: 93654, 93654 sq ft

Zoning: COMU

Type: Retail

Floors: 1 floor

Year built: 1939

## **Building Details**

Water Source: Public Lot Features: NearPublicTransit, Yard

Building Area Units: SquareFeet Fencing: Block,ChainLink,WroughtIron

**Number Of Buildings: 2** 