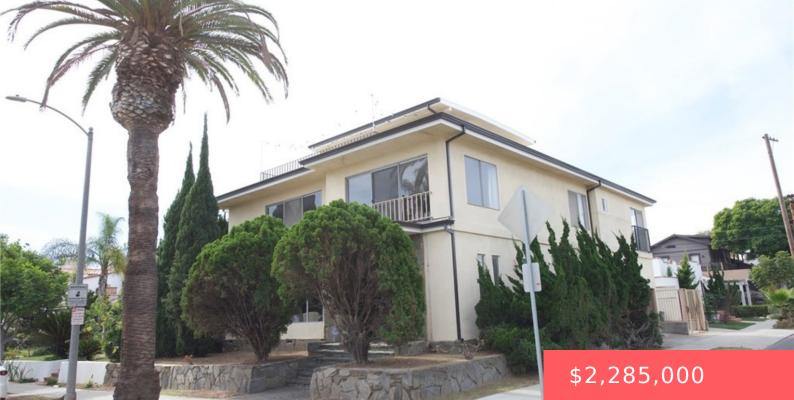

# 247 ROYCROFT AVENUE, LONG BEACH, CA, US, 90803

https://apogee-realestate.com

Features: 3 bedrooms [...]

- - 4 hath
- SingleFamilyResidence
- Residentia
- Active
- 3377 sq ft

#### Basics

Category: Residential Status: Active Bathrooms: 4 baths Area: 3377 sq ft Year built: 1968 Subdivision Name: Belmont Heights (BH) County: Los Angeles Type: SingleFamilyResidence Bedrooms: 6 beds Floors: 3 floors Lot size: 4001, 4001 sq ft View: CityLights,Neighborhood,Ocean Zoning: LBR1N

### **Building Details**

Structure Type: House Architectural Style: Traditional Sewer: PublicSewer Fencing: Wood Levels: ThreeOrMore Water Source: Public Lot Features: CornerLot,Level Common Walls: NoCommonWalls Garage Spaces: 2 Floor covering: Carpet, Laminate, Tile