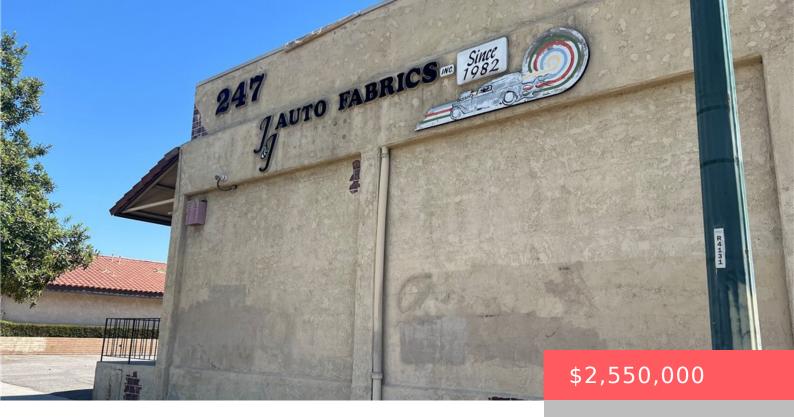

# 247 S RIVERSIDE AVENUE, RIALTO, CA, US, 92376

https://apogee-realestate.com

For Sale: Establishe [...]

- Warehouse
- CommercialSale
- Active

## **Basics**

Category: CommercialSale Type: Warehouse

Floors: 1 floor Status: Active

Lot size: 10600, 10600 sq ft Year built: 1977

County: San Bernardino

# **Building Details**

Water Source: Public Lot Features: ZeroToOneUnitAcre, ValueInLand

**Building Area Units:** SquareFeet Construction Materials: Block, Concrete, Stucco

Fencing: None **Number Of Buildings: 1** 