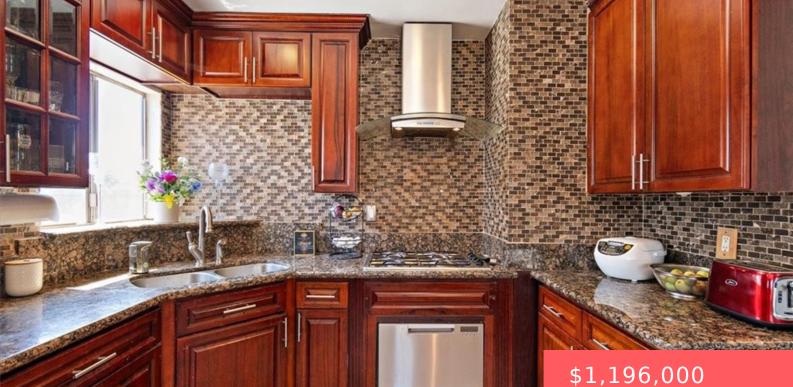

## **Basics**

Category: Residential Status: Active Bathrooms: 2 baths Area: 1296 sq ft **Year built:** 1954 View: CityLights County: Los Angeles

Type: SingleFamilyResidence Bedrooms: 4 beds Floors: 1, 1 floor Lot size: 5201, 5201 sq ft Property Condition: Turnkey Zoning: TORR-LO

#### **Amenities & Features**

| Pool Features: None                                             | Parking Features: None                                                               |
|-----------------------------------------------------------------|--------------------------------------------------------------------------------------|
| Security Features:<br>CarbonMonoxideDetectors,SmokeDetectors    | Spa Features: None                                                                   |
| Roof: Shingle                                                   | Utilities:<br>ElectricityConnected,NaturalGasConnected,SewerConnected,WaterConnected |
| Cooling: WallWindowUnits                                        | Exterior Features: RainGutters                                                       |
| Fireplace Features: None                                        | Interior Features: GraniteCounters,OpenFloorplan,RecessedLighting                    |
| Laundry Features:<br>ElectricDryerHookup,GasDryerHookup,Outside | Appliances: Dishwasher                                                               |