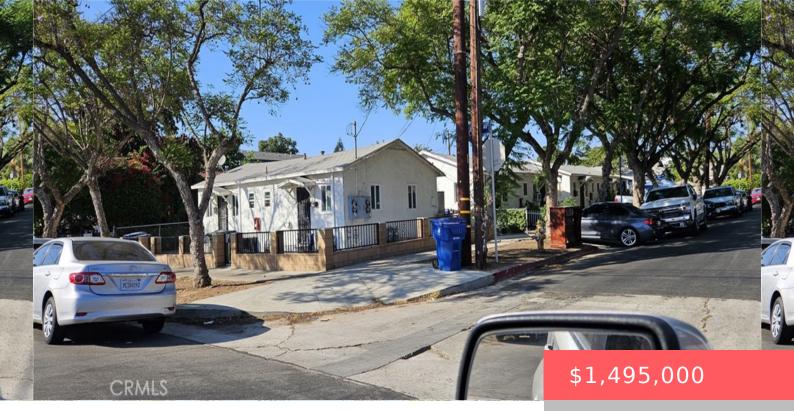

# 2483 LANCASTER AVENUE, LOS ANGELES, CA, US, 90033

https://apogee-realestate.com

Opportunity Awaits ! [...]

- Multifamily
- CommercialSale
- Active

#### Basics

Category: CommercialSale Status: Active Lot size: 8309, 8309 sq ft County: Los Angeles Type: Multifamily Floors: 4 floors Year built: 1924