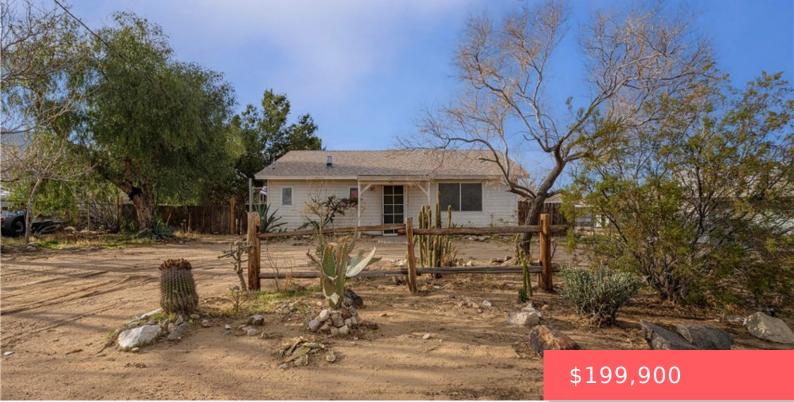

# 24845 VIA VISTA ROAD, APPLE VALLEY, CA, US, 92307

https://apogee-realestate.com

Single Story Home fo [...]

- 2 heds
  - 1 bath
  - SingleFamilyResidence
  - Residentia
  - Active
  - 990 sq ft

#### Basics

Category: Residential Status: Active Bathrooms: 1 bath Area: 990 sq ft Year built: 1988 Zoning: RS-1 Type: SingleFamilyResidence Bedrooms: 2 beds Floors: 1, 1 floor Lot size: 49222, 49222 sq ft View: None County: San Bernardino