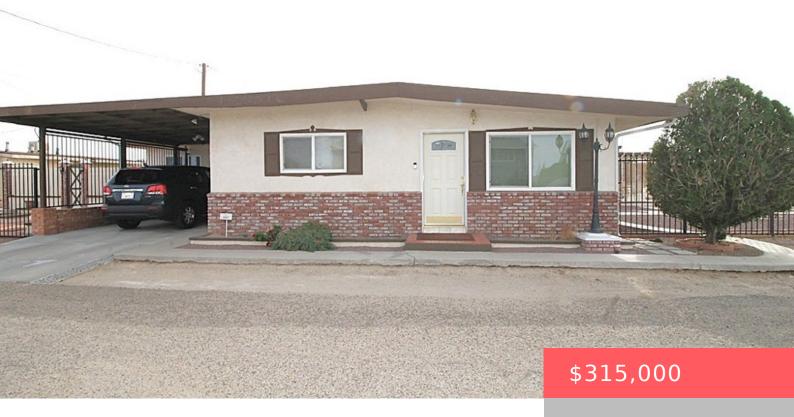

#### 250 FAITH LANE, BARSTOW, CA, US, 92311

https://apogee-realestate.com

This home isn't just [...]

- 3 beds
- 2 baths
- SingleFamilyResidence
- Residentia
- Active
- 1368 sq ft

### **Basics**

**Category:** Residential

**Status:** Active

Bathrooms: 2 baths

**Area: 1368** sq ft

Year built: 1958

County: San Bernardino

**Type:** SingleFamilyResidence

**Bedrooms: 3** beds

Floors: 1, 1 floor

Lot size: 19500, 19500 sq ft

View: CityLights,Desert

# **Building Details**

**Structure Type:** House

Lot Features: FrontYard, GentleSloping

Common Walls: NoCommonWalls

Levels: One

Water Source: Public Sewer: PublicSewer Garage Spaces: 2

#### **Amenities & Features**

Pool Features: None

**Cooling:** EvaporativeCooling

Interior Features: AllBedroomsDown

**Parking Total: 2** 

Fireplace Features: SeeRemarks

**Laundry Features:** Inside