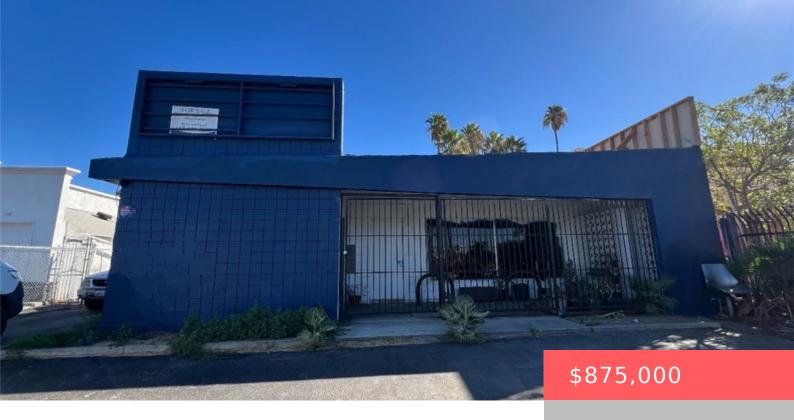

# 250 IOWA AVENUE, RIVERSIDE, CA, US, 92507

https://apogee-realestate.com

BLANK CANVAS! This commercial property in located on a main thoroughfare and highly visible location. A generous sized fenced lot [...]

## **Basics**

Category: CommercialSale

**Status:** Active

**Lot size: 14810, 14810** sq ft

Zoning: CPS

Type: Industrial

Floors: 1 floor

Year built: 1960

## **Building Details**

Water Source: Public Lot Features: NoLandscaping

Building Area Units: SquareFeet Construction Materials: Block

**Fencing:** ChainLink **Number Of Buildings:** 1