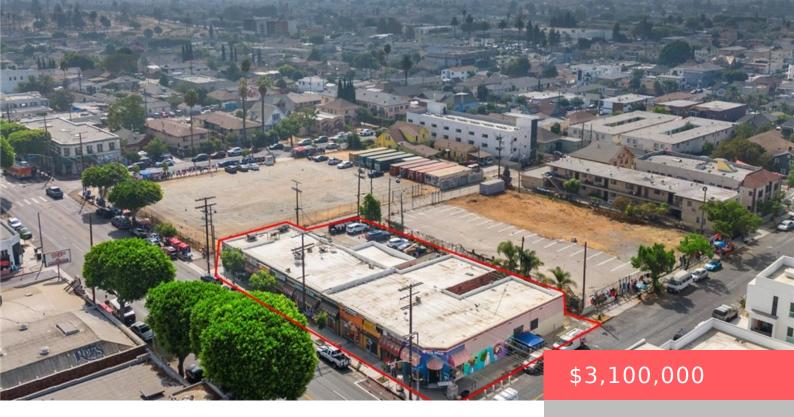

# 2500 E CESAR CHAVEZ AVENUE, LOS ANGELES, CA, US, 90033

https://apogee-realestate.com

Retail strip in desi [...]

- Retail
- CommercialSale
- Active

### **Basics**

Category: CommercialSale

**Status:** Active

**Lot size: 17003, 17003** sq ft

Type: Retail

Floors: 1 floor

**County:** Los Angeles

## **Building Details**

Water Source: Public Lot Features: ZeroToOneUnitAcre

**Building Area Units:** SquareFeet