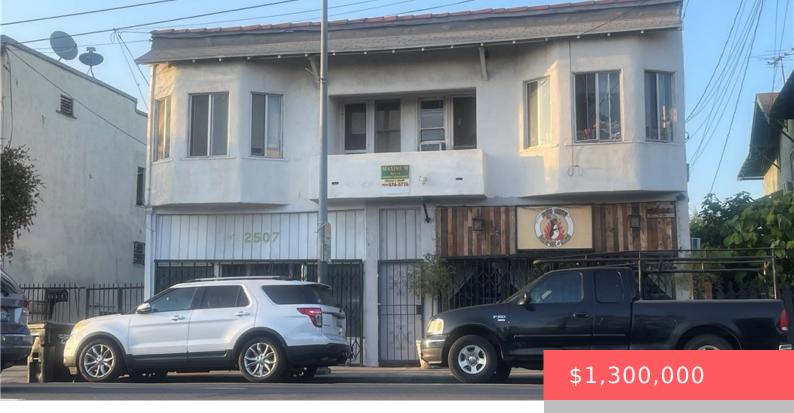

# 2507 E 4TH STREET, LOS ANGELES, CA, US, 90033

https://apogee-realestate.com

BACK ON THE MARKET. [...]

- Miyadlica
- CommercialSale
- Active

#### **Basics**

Category: CommercialSale Type: MixedUse

Status: Active Floors: 2 floors

**Lot size: 5991, 5991** sq ft **Year built:** 1915

**County:** Los Angeles

## **Building Details**

Water Source: Public Lot Features: NearPark, NearPublicTransit, StreetLevel

**Building Area Units:** SquareFeet **Number Of Buildings:** 2