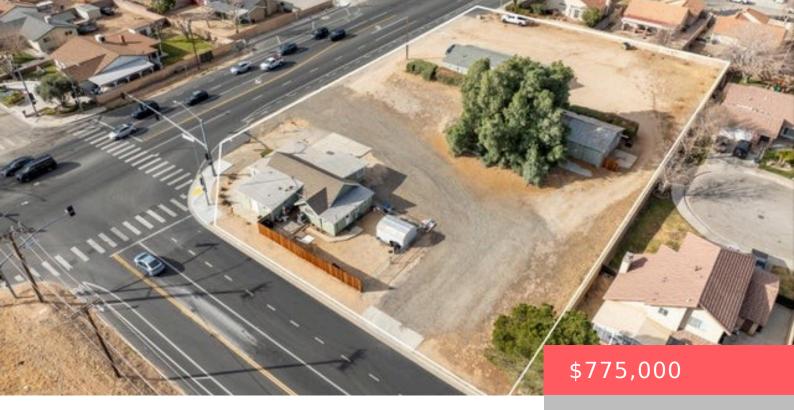

# 2507 W AVENUE L, LANCASTER, CA, US, 93536

https://apogee-realestate.com

Fantastic Investment [...]

- Multifamily
- CommercialSale
- Active

#### Basics

Category: CommercialSale Status: Active Lot size: 49922, 49922 sq ft County: Los Angeles Type: Multifamily Floors: 1 floor Year built: 1944

## **Building Details**

Water Source: Public Building Area Units: SquareFeet Lot Features: TwoToFiveUnitsAcre,CornerLot