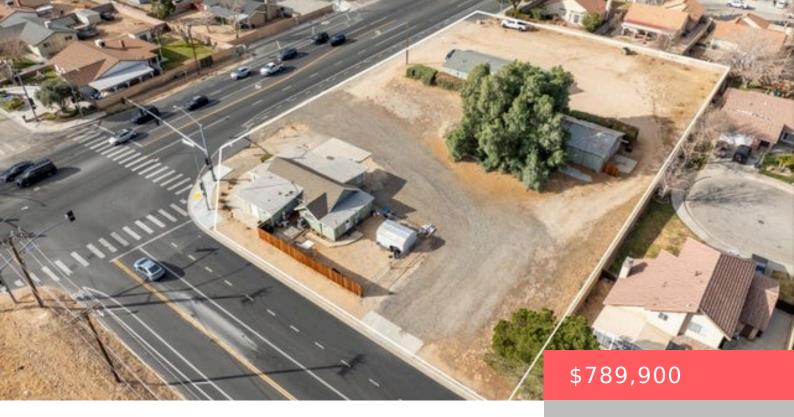

# 2507 W AVENUE L, LANCASTER, CA, US, 93536

https://apogee-realestate.com

Fantastic Investment Opportunity! Prime location on a 1.15-acre corner lot that has been Re-Zoned with a Commercial OP designation that's [...]

## **Basics**

Category: CommercialSale

Status: Active

Lot size: 49922, 49922 sq ft

**County:** Los Angeles

Type: Multifamily

Floors: 1 floor

Year built: 1944