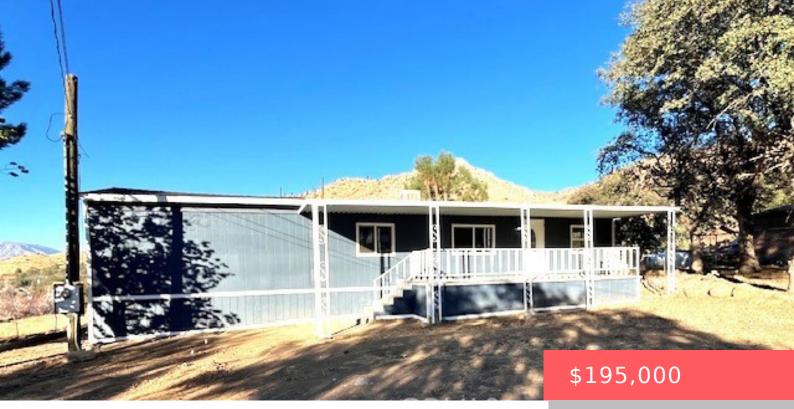

# 2509 REMBACH AVENUE, BODFISH, CA, US, 93205

https://apogee-realestate.com

Welcome to this invi [...]

- 2 heds
  - 1 bath
  - SingleFamilyResidence
  - Residentia
  - Active
  - 784 sq ft

#### Basics

Category: Residential Status: Active Bathrooms: 1 bath Area: 784 sq ft Year built: 1982 Zoning: E Type: SingleFamilyResidence Bedrooms: 2 beds Floors: 1, 1 floor Lot size: 25732, 25732 sq ft View: Mountains,Valley County: Kern

## **Building Details**

Structure Type: House Sewer: Unknown Levels: One Lot Features: ZeroToOneUnitAcre Common Walls: NoCommonWalls

#### **Amenities & Features**

| Pool Features: None          | Patio & Porch Features: RearPorch                |
|------------------------------|--------------------------------------------------|
| Cooling: CentralAir          | Fireplace Features: None                         |
| Heating: Baseboard, Electric | Interior Features: AllBedroomsDown,WalkInClosets |
| Laundry Features: None       |                                                  |