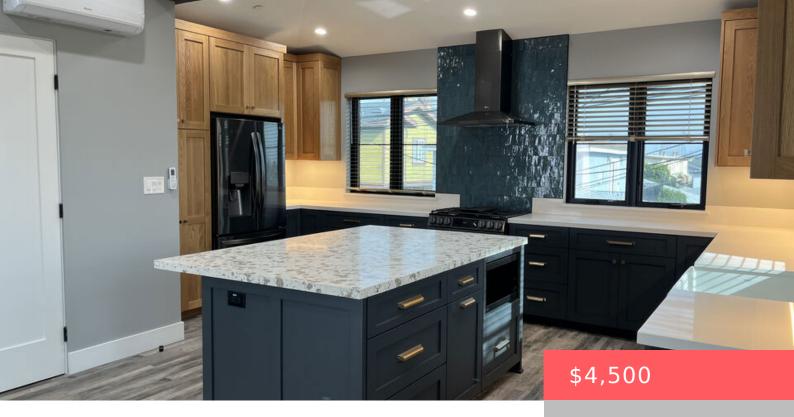

# 2519 CURTIS AVENUE E, REDONDO BEACH, CA, US, 90278

https://apogee-realestate.com

Beautiful, new const [...]

- 2 heds
- 3 haths
- Condominium
- ResidentialLease
- Active
- 1108 sq ft

# **Building Details**

**Architectural Style:** Contemporary **Open Parking Spaces:** 1

Levels: MultiSplit Floor covering: Wood

#### **Amenities & Features**

**Pool Features:** None Parking Features: Driveway

**Spa Features:** None **Parking Total:** 1

Fireplace Features: None Furnished: Unfurnished

**Heating:** Solar **Interior Features:** 

BreakfastBar,SeparateFormalDiningRoom

**Appliances:** 

Dishwasher, Microwave, Oven, Refrigerator, Dryer, Washer