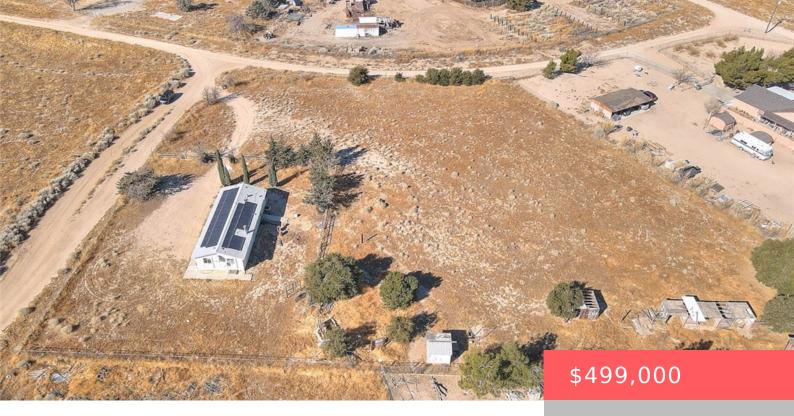

# 25253 MALMO STREET, LANCASTER, CA, US, 93536

https://apogee-realestate.com

Are you dreaming of owning your piece of California's beauty? Look no further! This picturesque property nestled in the heart [...]

### **Basics**

Category: Residential

**Status:** Active

Bathrooms: 2 baths

**Area: 1344** sq ft

Year built: 1995

Zoning: LCA121/2\*

Type: ManufacturedOnLand

Bedrooms: 3 beds

Floors: 1, 1 floor

**Lot size: 110363, 110363** sq ft

View: Mountains

**County:** Los Angeles