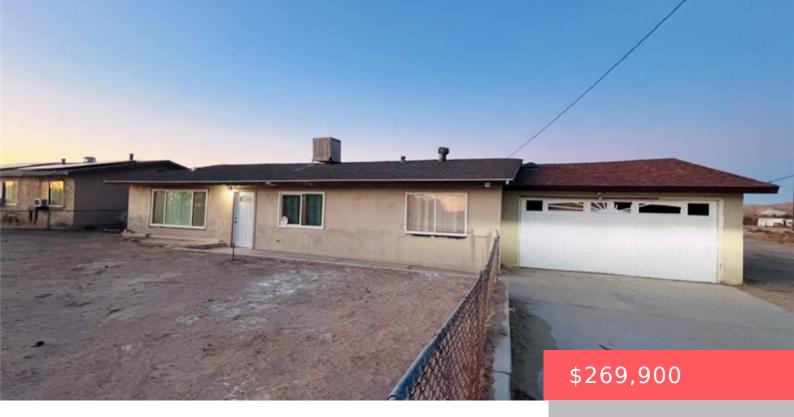

# 25346 AGATE ROAD, BARSTOW, CA, US, 92311

https://apogee-realestate.com

Welcome to this char [...]

- 3 beds
- 2 baths
- SingleFamilyResidence
- Residential
- Active
- 1470 sq ft

#### **Basics**

Category: Residential Type: SingleFamilyResidence

Status: Active Bedrooms: 3 beds

Bathrooms: 2 baths Floors: 1, 1 floor

**Area: 1470** sq ft **Lot size: 23052, 23052** sq ft

Year built: 1963 View: None