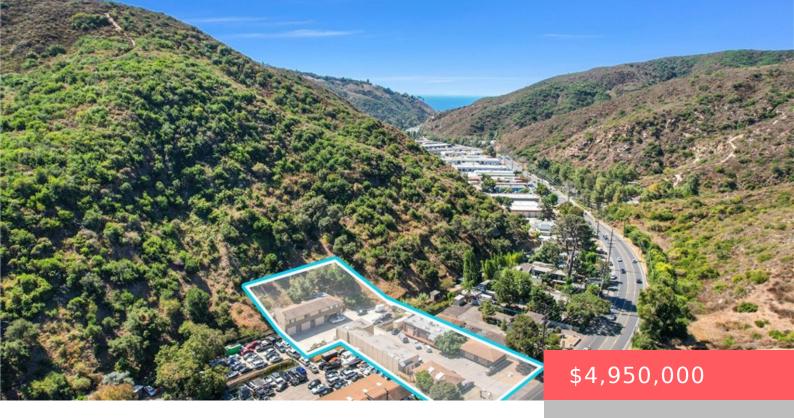

# 2535 LAGUNA CANYON ROAD, LAGUNA BEACH, CA, US, 92651

https://apogee-realestate.com

This is a rare mixed [...]

- MixedUse
- CommercialSale
- Active

### **Basics**

**Category:** CommercialSale **Type:** MixedUse

Status: Active Floors: 2 floors

**Lot size: 40511, 40511** sq ft **Year built:** 1977

County: Orange