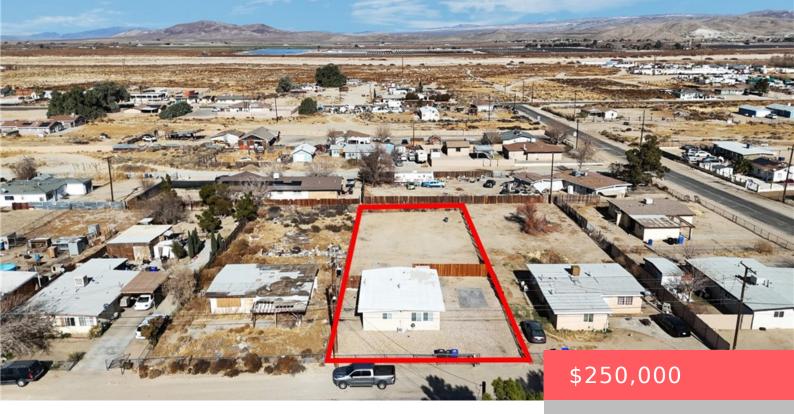

#### 25382 JADE ROAD, BARSTOW, CA, US, 92311

https://apogee-realestate.com

Welcome to this Turn Key property in Barstow! Located just minutes to the Famous Barstow Outlets. Great size Lot approximately [...]

### Basics

Category: Residential Status: Active Bathrooms: 1 bath Area: 990 sq ft Year built: 1960 Zoning: RL Type: SingleFamilyResidence Bedrooms: 3 beds Floors: 1, 1 floor Lot size: 12599, 12599 sq ft View: Desert,Mountains County: San Bernardino