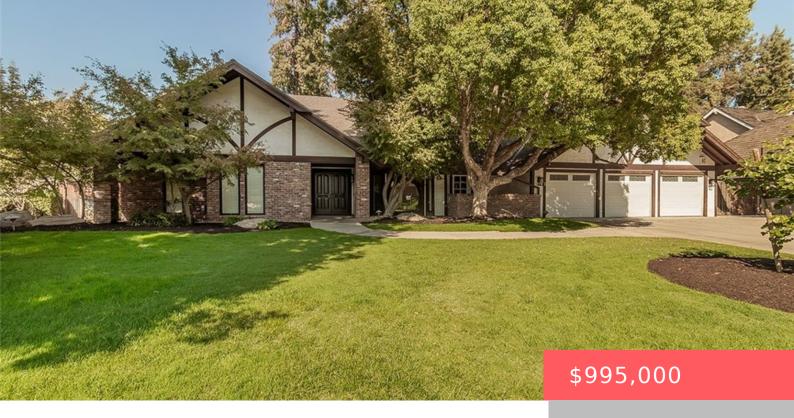

# 2542 W ELLERY AVENUE, FRESNO, CA, US, 93711

https://apogee-realestate.com

This highly desirabl [...]

- 5 heds
- 3 baths
- SingleFamilyResidence
- Residentia
- Active
- 3493 sq ft

#### **Basics**

Category: Residential Type: SingleFamilyResidence

Status: Active Bedrooms: 5 beds
Bathrooms: 3 baths Floors: 2, 2 floors

**Area: 3493** sq ft **Lot size: 14950, 14950** sq ft

Year built: 1978 View: None