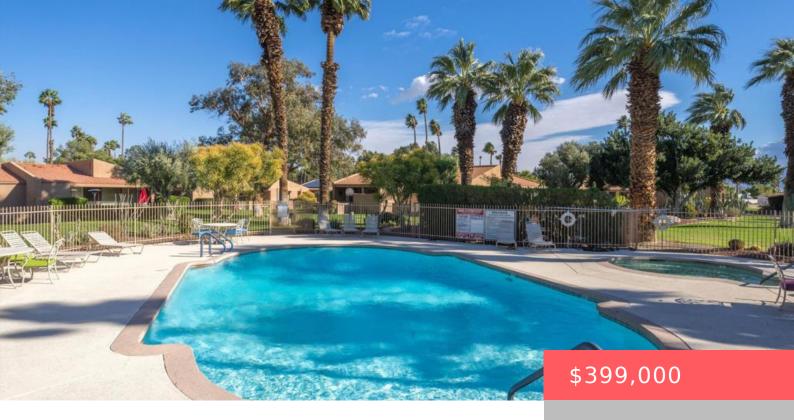

#### **Amenities & Features**

Pool Features: Community, InGround Parking Features: Covered

**Security Features:** SecurityGate,GatedCommunity **Spa Features:** Community,InGround

Parking Total: 2 Cooling: CentralAir