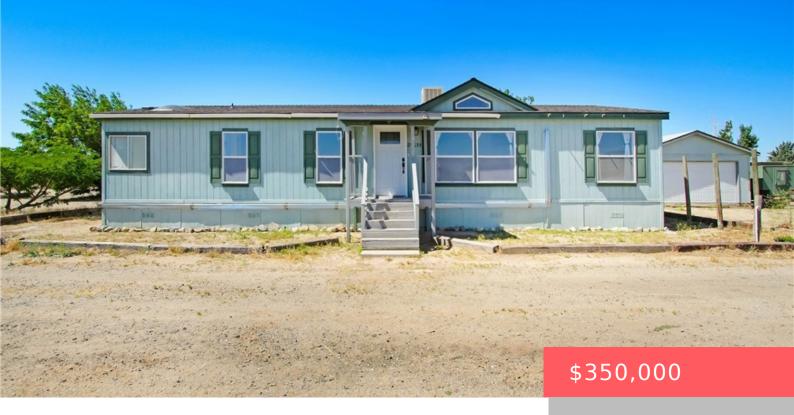

# 25635 KARGAT STREET, LANCASTER, CA, US, 93536

https://apogee-realestate.com

Horse Property!! Thi [...]

- 3 heds
- 2 baths
- ManufacturedOnLand
- Residential
- Active
- 1352 sq ft

#### **Basics**

Category: Residential Type: ManufacturedOnLand

Status: Active Bedrooms: 3 beds

Bathrooms: 2 baths Floors: 1, 1 floor

**Area: 1352** sq ft **Lot size: 151755, 151755** sq ft

Year built: 2003 View: Mountains

## **Building Details**

Structure Type: ManufacturedHouse Water Source: Other

Architectural Style: Ranch

Lot Features: TwoToFiveUnitsAcre

Sewer: SepticTypeUnknown

Common Walls: NoCommonWalls

Garage Spaces: 1 Levels: One