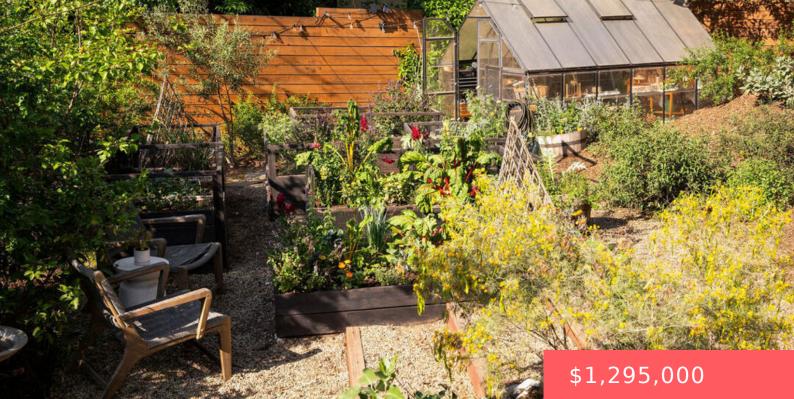

# 258 REDWOOD DRIVE, PASADENA, CA, US, 91105

https://apogee-realestate.com

Welcome to "Re [...]

- 2 baths
- SingleFamilyResidence
- Residentia
- Active
- 1001 sq ft

## **Building Details**

Architectural Style: Bungalow Garage Spaces: 2 Other Structures: Greenhouse Common Walls: NoCommonWalls Levels: One Floor covering: Bamboo, Tile

## **Amenities & Features**

Pool Features: None

Patio & Porch Features: Deck Parking Total: 2 Fireplace Features: Decorative,LivingRoom Heating: Central

**Appliances:** Barbecue, Dishwasher, Disposal, Microwave, Refrigerator, Dryer, Washer