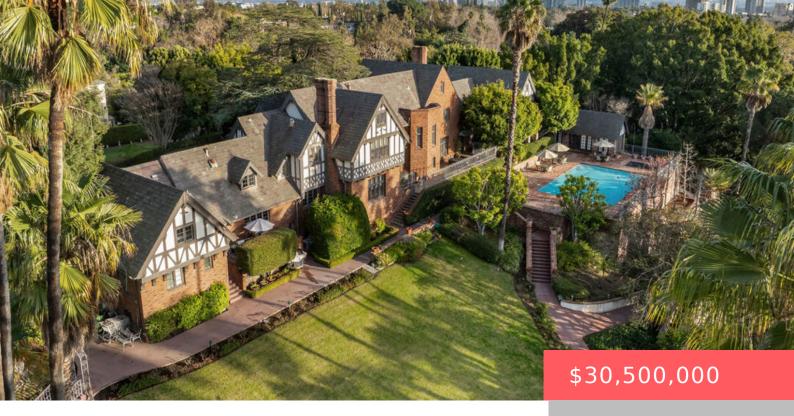

## 259 ST PIERRE ROAD, LOS ANGELES, CA, US, 90077

https://apogee-realestate.com

Designed by Elmer Gr [...]

- 8 heds
- 12 haths
- SingleFamilyResidence
- Residential
- Active
- 0 sq ft

**Basics** 

Category: Residential

Area: 0 sq ft

Year built: 1926

County: Los Angeles

**Building Details** 

**Architectural Style:** Tudor

Levels: Two

Floor covering: Carpet, Wood

Common Walls: NoCommonWalls

Other Structures: GuestHouse

**Amenities & Features** 

**Pool Features:** InGround **Spa Features:** InGround

Furnished: Unfurnished

Interior Features: WalkInClosets

Parking Features: Driveway

Parking Total: 8