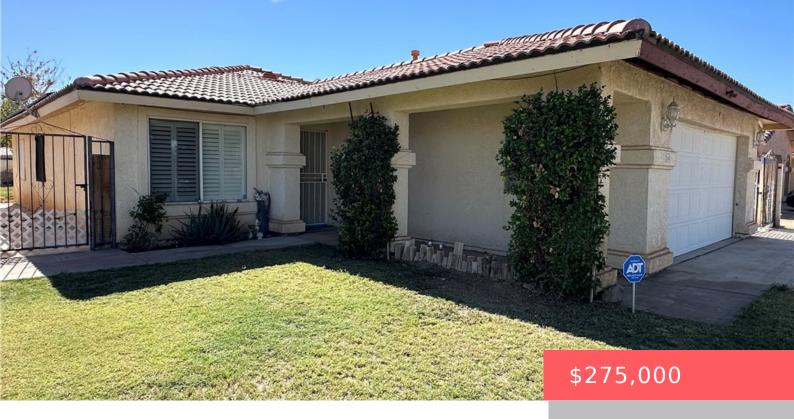

# **260 E OASIS STREET, BLYTHE, CA, US, 92225**

https://apogee-realestate.com

Lovely 3-bedroom, 2- [...]

- 3 beds
- 2 baths
- SingleFamilyResidence
- Residential
- Active
- 1290 sq ft

### **Basics**

Category: Residential Type: SingleFamilyResidence

Status: Active Bedrooms: 3 beds

Bathrooms: 2 baths Floors: 1, 1 floor

**Area: 1290** sq ft **Lot size: 7405, 7405** sq ft

Year built: 1991 View: Neighborhood

# **Building Details**

Structure Type: House Water Source: Public

Lot Features: BackYard, FrontYard, Sprinkler System Open Parking Spaces: 2

Sewer: PublicSewer Common Walls: NoCommonWalls

Construction Materials: Drywall, Stucco Fencing: Block, Stucco Wall, Wroughtlron

Foundation Details: Slab Garage Spaces: 2

**Levels:** One Floor covering: Carpet, Tile, Vinyl

#### **Amenities & Features**

Pool Features: None

Patio & Porch Features: Concrete, Patio, Wood

**Accessibility Features:** 

 $Customized \c Wheel chair Accessible, Safe Emergency Egress From Home \c Constraints and the property of the$ 

Roof: Tile

Window Features: Blinds, Shutters
Door Features: SlidingDoors
Fireplace Features: None

Interior Features:

Break fast Bar, Ceiling Fans, Separate Formal Dining Room, Laminate Counters

Appliances: Dishwasher, Gas Oven, Gas Range, Refrigerator, Dryer, Washer