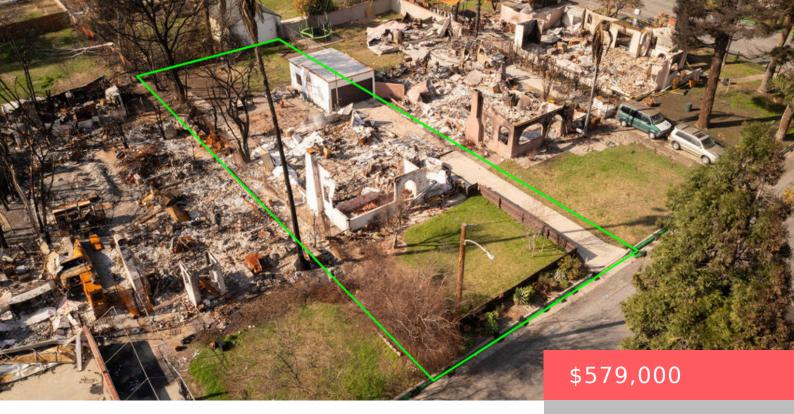

# 2611 GLEN AVENUE, ALTADENA, CA, US, 91001

https://apogee-realestate.com

Located between Fair [...]

- 0 heds
- 0 baths
- SingleFamilyResidence
- Residential
- Active
- 0 sq ft