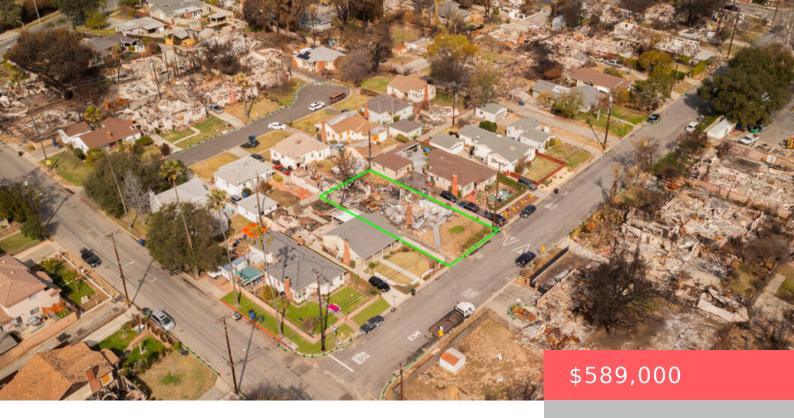

# 2637 N OLIVE AVENUE, ALTADENA, CA, US, 91001

https://apogee-realestate.com

Located just East of Lincoln Ave and south of Altadena Dr, this approximately 5,592 sq. ft. lot is being sold [...]

- 0 beds
- 0 baths
- SingleFamilyResidence
- Residentia
- Active
- 0 sq ft