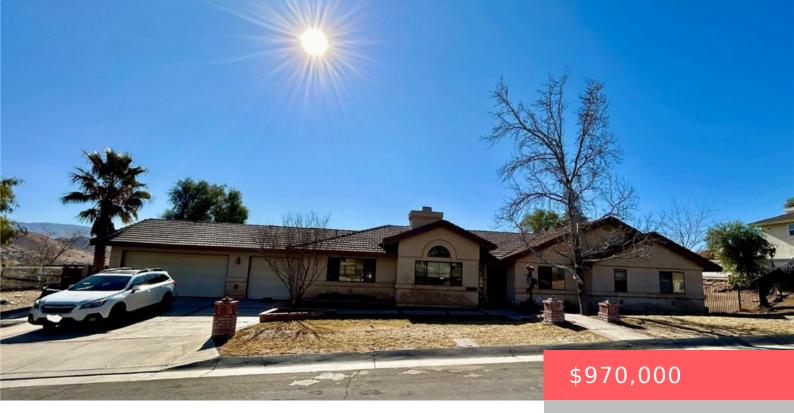

## 2640 BRIDLE PATH DRIVE, ACTON, CA, US, 93510

https://apogee-realestate.com

Step into a home that blends breathtaking views with effortless luxury, offering everything you need—and more. This 4-bedroom, 2 1/2-bathroom [...]

## **Basics**

Category: Residential

**Status:** Active

Bathrooms: 3 baths

Floors: 1, 1 floor

**Lot size: 41817.6, 41817.6** sq ft

View: Mountains

**Type:** SingleFamilyResidence

Bedrooms: 4 beds

Half baths: 1 half bath

**Area: 2362** sq ft

Year built: 1991

**County:** Los Angeles

**Building Details** 

**Structure Type:** House

Lot Features: ZeroToOneUnitAcre