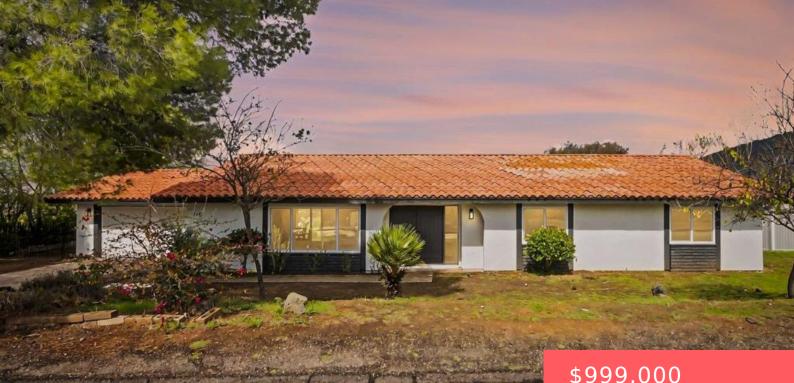

#### 2640 ELTINGE DR, ALPINE, CA, US, 91901

https://apogee-realestate.com

Views Views Views!! [...]

- \$999,000

## **Basics**

**Category:** Residential Status: Active Bathrooms: 2 baths Floors: 1, 1 floor Lot size: 21780, 21780 sq ft **View:** ParkGreenbelt,Mountains,Panoramic Zoning: R-1 SFR

Type: SingleFamilyResidence Bedrooms: 3 beds Half baths: 0 half baths Area: 1909 sq ft **Year built:** 1980 Subdivision Name: Alpine County: San Diego

## **Building Details**

Architectural Style: Ranch Construction Materials: Stucco Garage Spaces: 2

Open Parking Spaces: 3 Fencing: Partial Levels: One